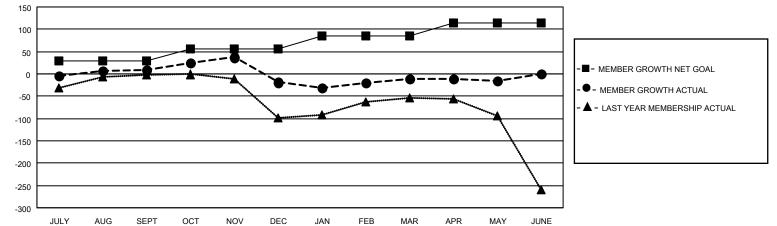

## GAT MONTHLY MEMBERSHIP PROGRESS REPORT

Multiple District 21

Results as of: 5/31/2023

LOCATION: ARIZONA

| Clubs                 |               |           |               | Members               |                           |                         |                                                    |  |
|-----------------------|---------------|-----------|---------------|-----------------------|---------------------------|-------------------------|----------------------------------------------------|--|
| RESULTS FOR 2022-2023 |               |           |               | RESULTS FOR 2022-2023 |                           |                         |                                                    |  |
| QUARTER               | NEW CLUB GOAL | NEW CLUBS | DROPPED CLUBS | QUARTER               | MEMBER GROWTH NET<br>GOAL | MEMBER GROWTH<br>ACTUAL | DROPPED<br>MEMBERS ACTUAL<br>(including transfers) |  |
| JULY/AUG/SEPT         | 0             | 0         | 2             | JULY/AUG/SE           | PT 30                     | 87                      | 62                                                 |  |
| OCT/NOV/DEC           | 2             | 0         | 0             | OCT/NOV/DE            | c 25                      | 80                      | 99                                                 |  |
| JAN/FEB/MAR           | 1             | 0         | 1             | JAN/FEB/MAR           | 30                        | 97                      | 78                                                 |  |
| APR/MAY/JUNE          | 2             | 1         | 1             | APR/MAY/JUN           | IE 30                     | 96                      | 91                                                 |  |

- - CURRENT YEAR GOALS FOR NEW CLUBS

- CURRENT YEAR ACTUAL NEW CLUBS

▲ - LAST YEAR ACTUAL NEW CLUBS

GOALS AND ACTUAL MEMBERS CUMULATIVE

| DROPPED CLUBS: 4 |     | 66 CLUBS OF 107 ADDED 1 OR<br>MORE NEW MEMBERS | GENDER DISTRIBUTION               |                |  |
|------------------|-----|------------------------------------------------|-----------------------------------|----------------|--|
|                  |     |                                                | MALE                              | 1,254 (51.80%) |  |
| <u> </u>         |     |                                                | FEMALE                            | 1,166 (48.16%) |  |
| DROPPED MEMBERS  |     |                                                | NON BINARY                        | 0 (0.00%)      |  |
| DECEASED         | 37  |                                                | PREFER NOT TO ANSWER              | 1 (0.04%)      |  |
| CLUB CANCELLED   | 12  |                                                |                                   | 580            |  |
| OTHER            | 281 | CLICK HERE FOR CUMULATIVE                      | TOTAL FAMILY UNIT MEMBERS         | 560            |  |
| TOTAL            | 330 | MEMBERSHIP DATA                                | FAMILY MEMBERS PAYING HAL<br>DUES | F 311          |  |