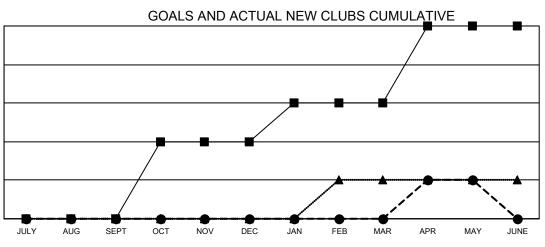

## GAT MONTHLY MEMBERSHIP PROGRESS REPORT

Multiple District 21

Results as of: 5/31/2023

LOCATION: ARIZONA

| Clubs                 |               |           |               | Members               |                           |                         |                                                    |  |
|-----------------------|---------------|-----------|---------------|-----------------------|---------------------------|-------------------------|----------------------------------------------------|--|
| RESULTS FOR 2022-2023 |               |           |               | RESULTS FOR 2022-2023 |                           |                         |                                                    |  |
| QUARTER               | NEW CLUB GOAL | NEW CLUBS | DROPPED CLUBS | QUARTER               | MEMBER GROWTH NET<br>GOAL | MEMBER GROWTH<br>ACTUAL | DROPPED<br>MEMBERS ACTUAL<br>(including transfers) |  |
| JULY/AUG/SEPT         | 0             | 0         | 2             | JULY/AUG/SE           | PT 30                     | 87                      | 62                                                 |  |
| OCT/NOV/DEC           | 2             | 0         | 0             | OCT/NOV/DE            | c 25                      | 80                      | 99                                                 |  |
| JAN/FEB/MAR           | 1             | 0         | 1             | JAN/FEB/MAR           | 30                        | 97                      | 78                                                 |  |
| APR/MAY/JUNE          | 2             | 1         | 1             | APR/MAY/JUN           | IE 30                     | 96                      | 91                                                 |  |

- - CURRENT YEAR GOALS FOR NEW CLUBS

- CURRENT YEAR ACTUAL NEW CLUBS

▲ - LAST YEAR ACTUAL NEW CLUBS

GOALS AND ACTUAL MEMBERS CUMULATIVE

| DROPPED CLUBS: 4 |     | 66 CLUBS OF 107 ADDED 1 OR<br>MORE NEW MEMBERS | GENDER DISTRIBUTION               |                |  |
|------------------|-----|------------------------------------------------|-----------------------------------|----------------|--|
|                  |     |                                                | MALE                              | 1,254 (51.80%) |  |
| <u> </u>         |     |                                                | FEMALE                            | 1,166 (48.16%) |  |
| DROPPED MEMBERS  |     |                                                | NON BINARY                        | 0 (0.00%)      |  |
| DECEASED         | 37  |                                                | PREFER NOT TO ANSWER              | 1 (0.04%)      |  |
| CLUB CANCELLED   | 12  |                                                |                                   | 580            |  |
| OTHER            | 281 | CLICK HERE FOR CUMULATIVE                      | TOTAL FAMILY UNIT MEMBERS         | 560            |  |
| TOTAL            | 330 | MEMBERSHIP DATA                                | FAMILY MEMBERS PAYING HAL<br>DUES | F 311          |  |